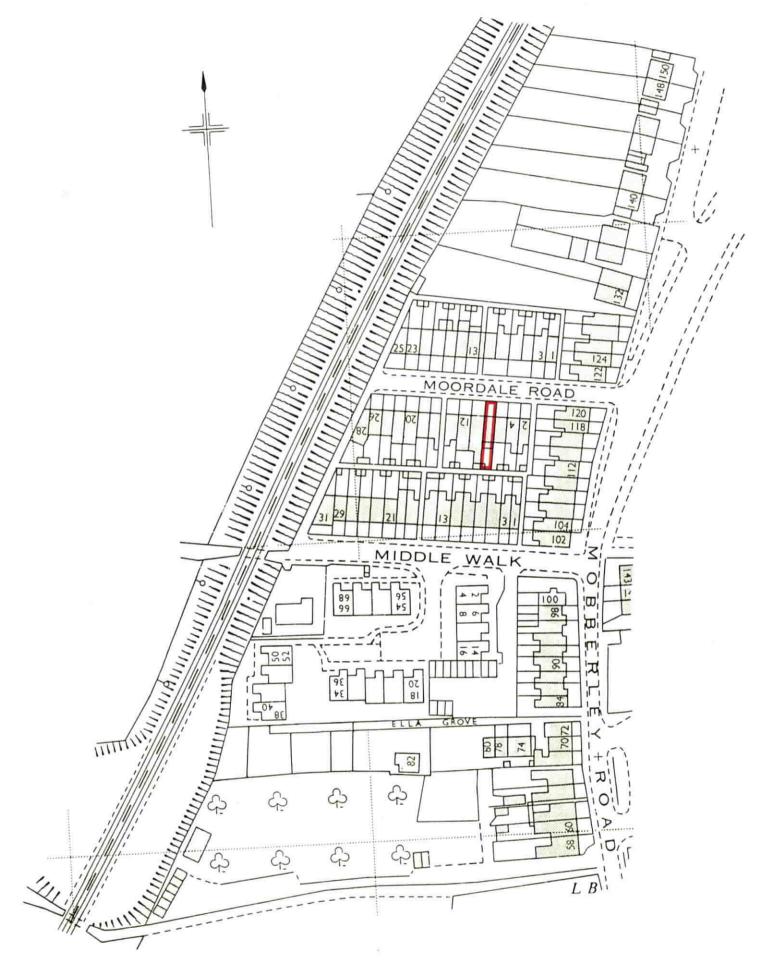

|                                |                    | TITLE NUMBER |                                      |
|--------------------------------|--------------------|--------------|--------------------------------------|
| H.M. LAND REGISTRY             |                    | CH248371     |                                      |
| ORDNANCE SURVEY PLAN REFERENCE | SJ 7578            | section L    | Scale<br>1/1250 Enlarged from 1/2500 |
| COUNTY CHESHIRE                | DISTRICT MACCLESFI | IELD         | © Crown copyright 1980               |

This is a print of the view of the title plan obtained from HM Land Registry showing the state of the title plan on 04 July 2023 at 17:36:18. This title plan shows the general position, not the exact line, of the boundaries. It may be subject to distortions in scale. Measurements scaled from this plan may not match measurements between the same points on the ground.

This title is dealt with by HM Land Registry, Birkenhead Office.